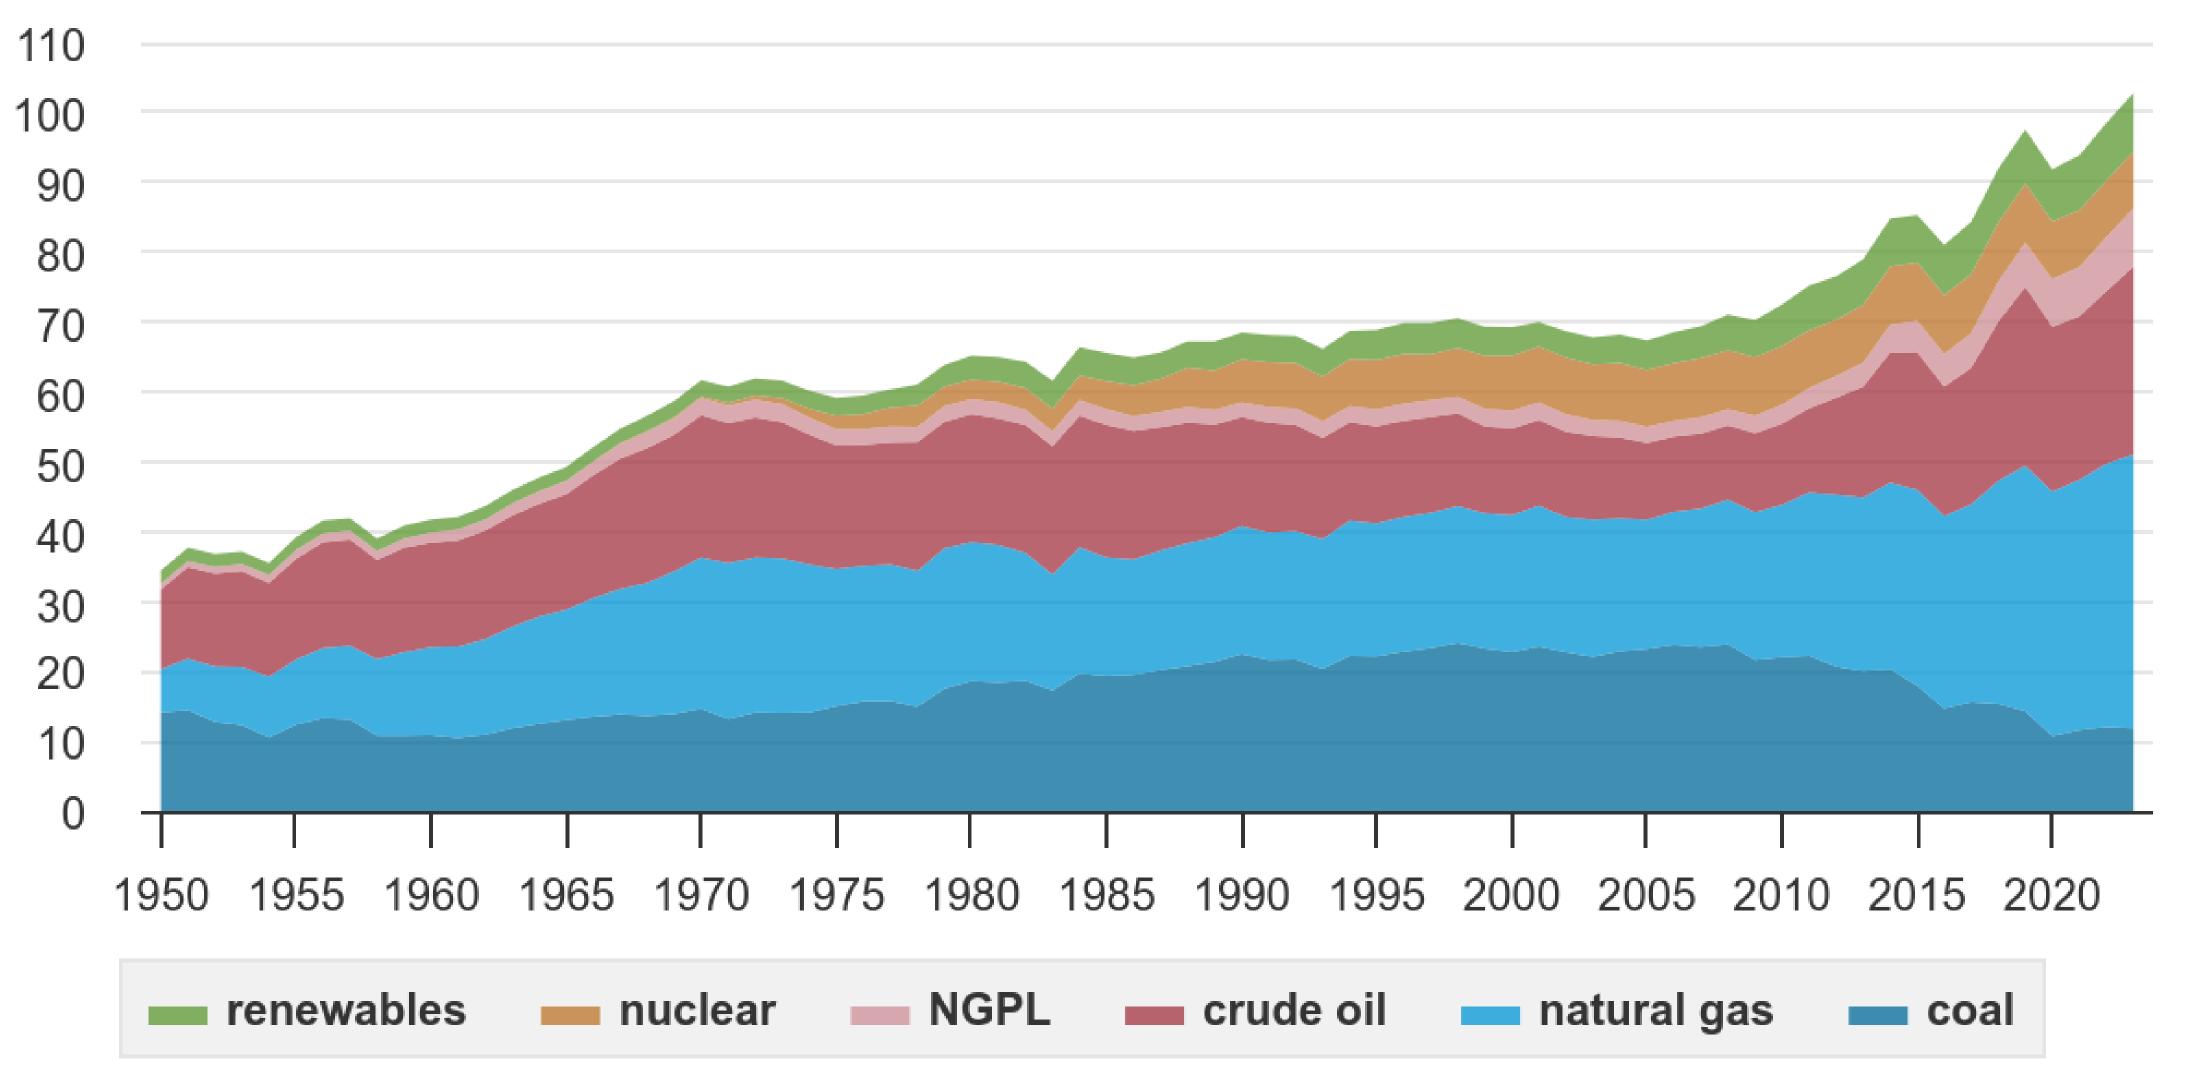

#### U.S. primary energy production by major sources, 1950-2023

Data source: U.S. Energy Information Administration, *Monthly Energy Review*, Table 1.2, April 2024, preliminary data for 2023

Note: NGPL=natural gas plant liquids