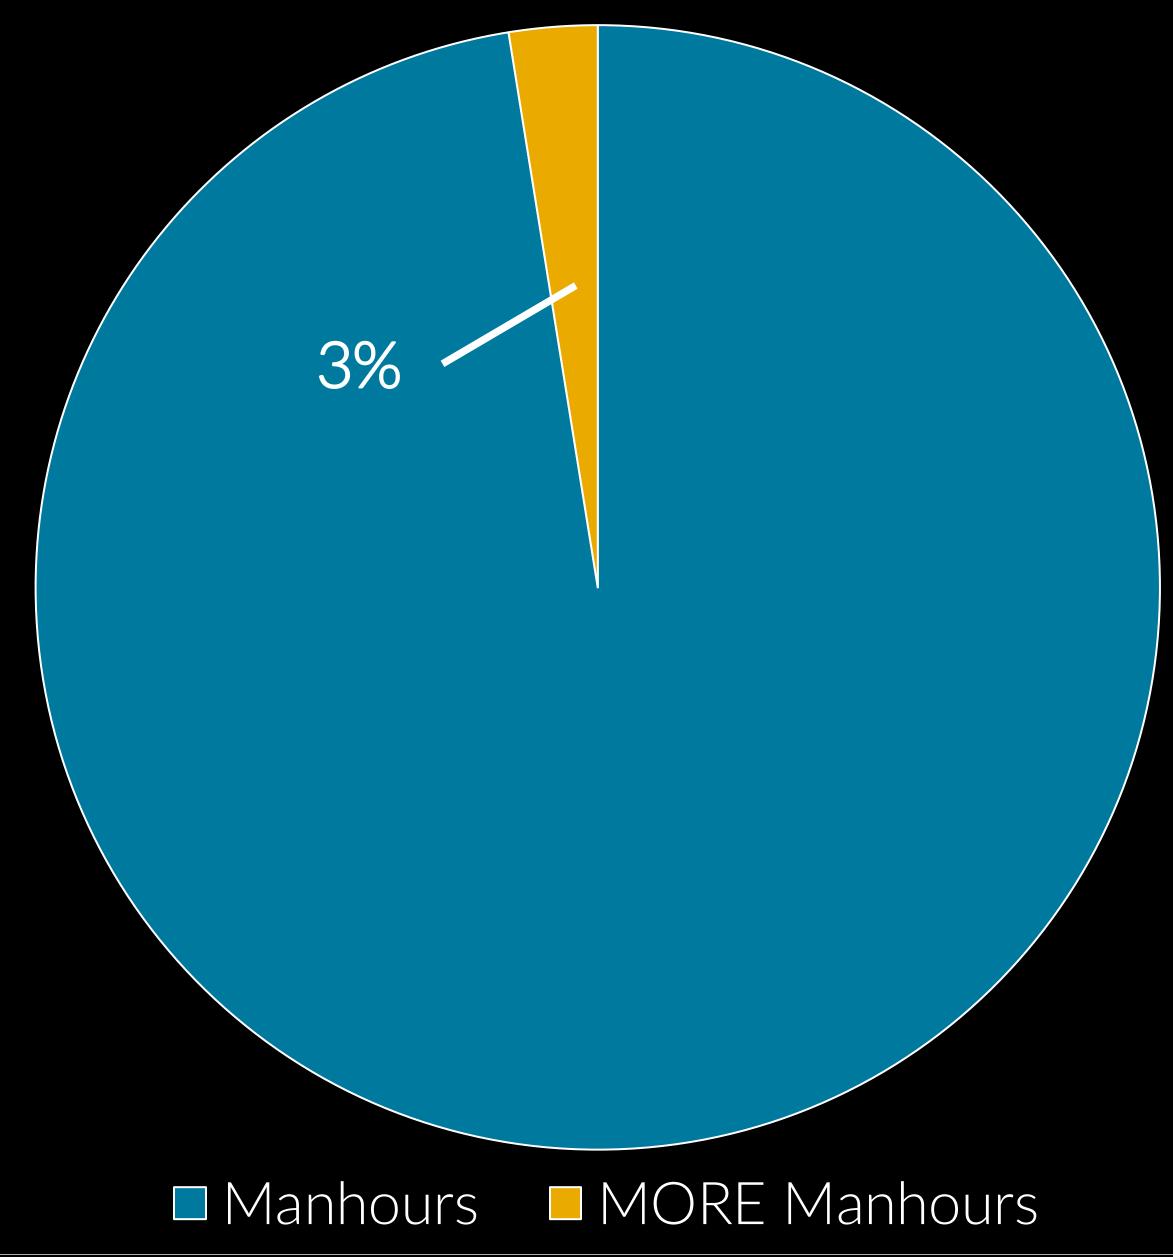

#### 2019-2023 Manhours

• Can we afford to recover enough hours?

The Boilermaker Advantage