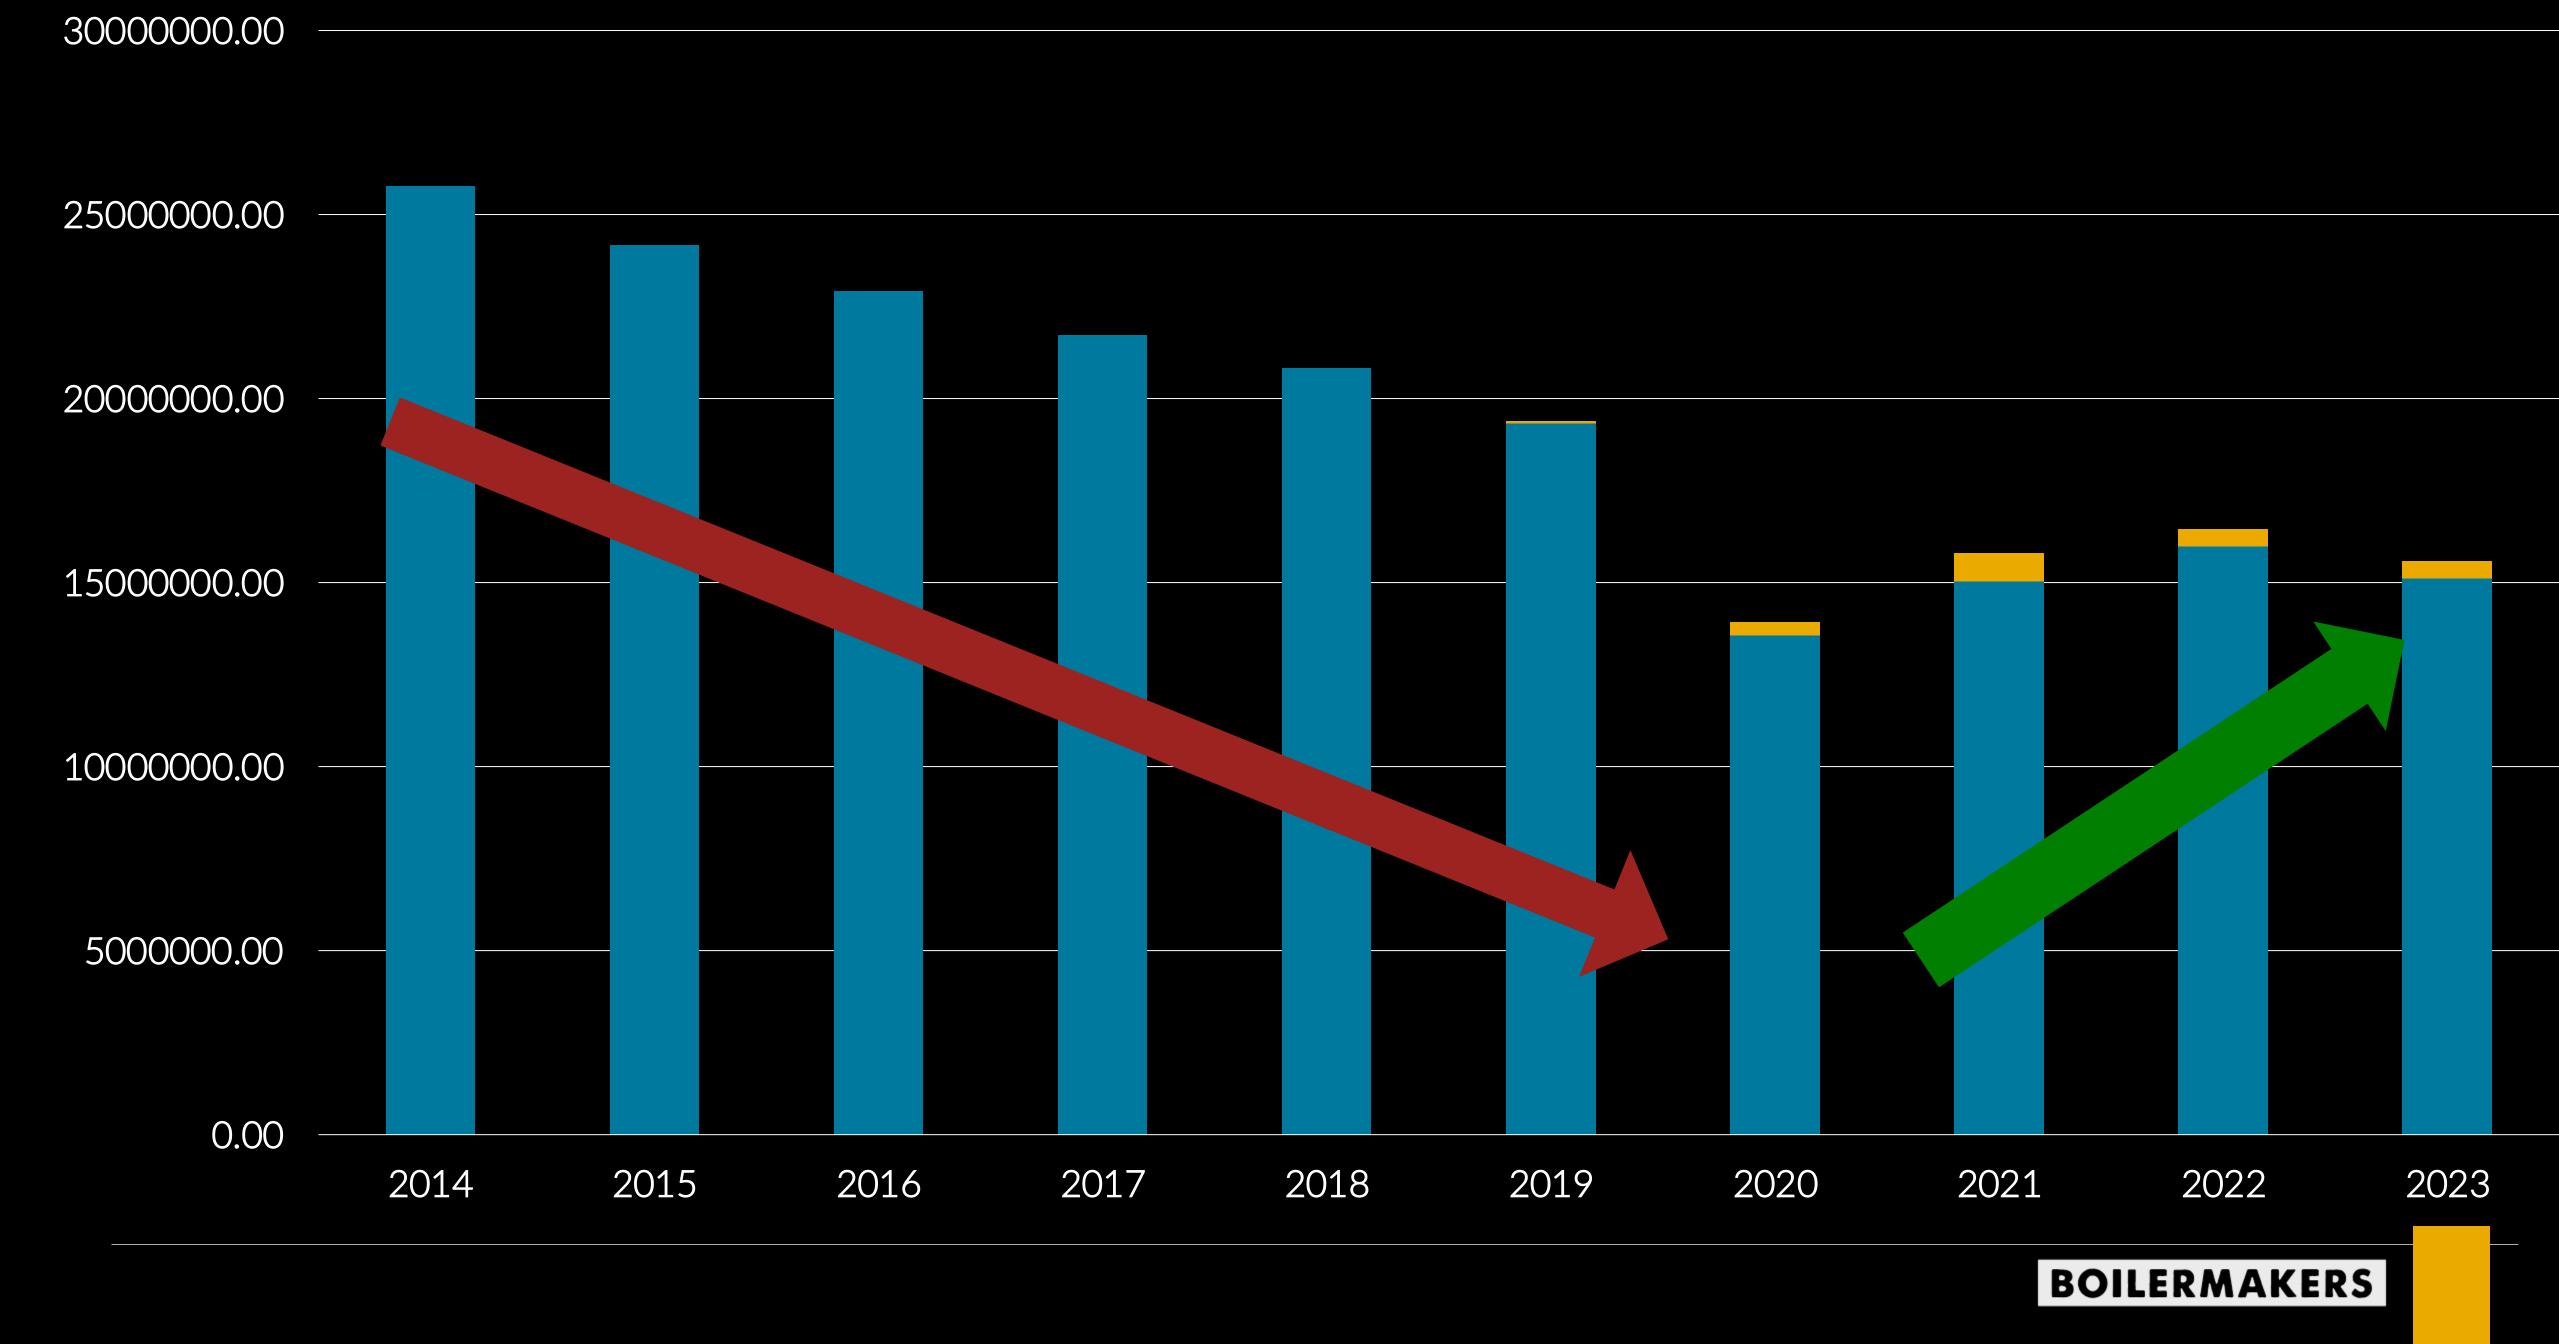

#### 2019-2023 Manhours

• Can we afford to recover enough hours?

The Boilermaker Advantage