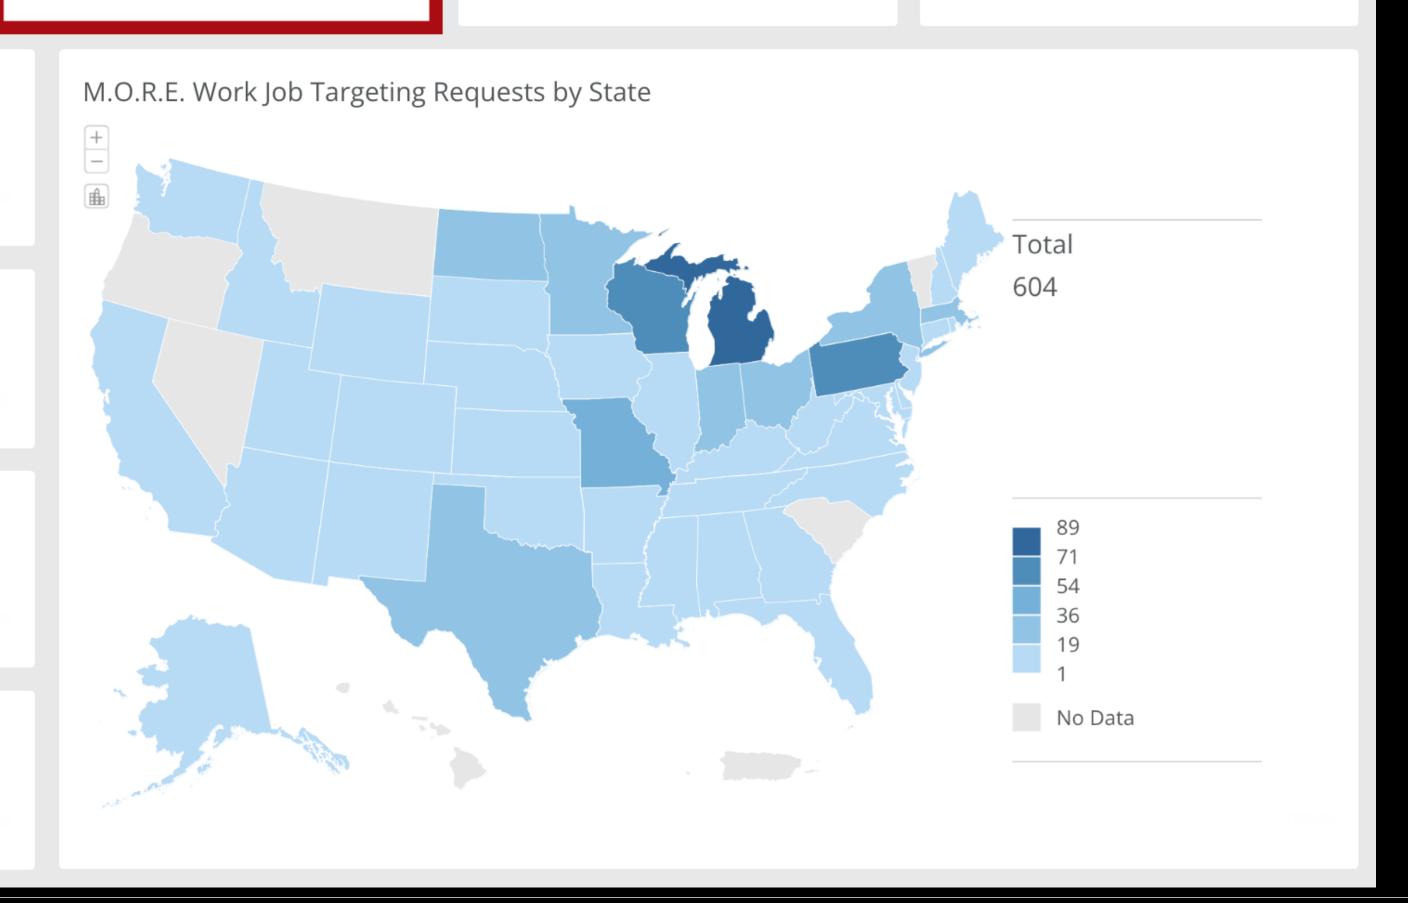

2.29M

Recovered Local Field Dues

\$4.06M

Recovered Int'l Field Dues

\$1.06M

**Total Job Targeting Expenditures** 

\$14.77M

Job Targeting Liability

\$14.49M

Total Job Targeting Requests

604

Recovered Jobs

230